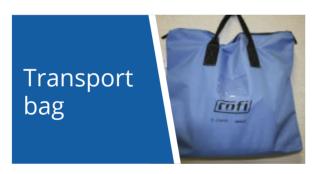

n operations
- : Suitable for use in tropic areas with focus on comfort and flexibility

## Highlighted accessories



Combined with ROFI Face Mask, the ROFI Armadillo vest provides an advanced protection combined with high comfort and flexibility to work freely in the mine field. The design facilitates protection for the deminers when in upright position operating the metal detector, as well as in both squatting and kneeling position during prodding.



Articulated rigid shell connected by a pivot assembly that protects the knee. A thick shock absorbing foam pad that protects the user and gives cushion against hard impact. Elastic straps make the knee shields ideal for kneeling for long periods of time. Protects against: Glass, rocks, sharp objects, sparks, metal edges blows and impact.



Practical transport bag for easy logistics and caring.