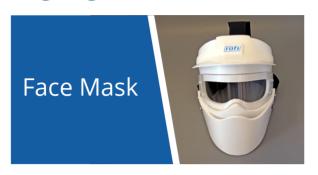

## Highlighted accessories

Combined with ROFI Face Mask, the ROFI Armadillo vest provides an advanced protection combined with high comfort and flexibility to work freely in the mine field. The design facilitates protection for the deminers when in upright position operating the metal detector, as well as in both squatting and kneeling position during prodding.