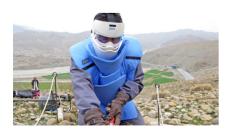

## Description

The **ROFI Armadillo** vest provides the best protection combined with high comfort and flexibility to work freely in the mine field. The design facilitates protection for the deminers when in upright position operating the metal detector, as well as in both squatting and kneeling position during prodding. To ensure best possible comfort, the Armadillo comes with a stand-off liner and a special ventilation channel.

## Highlighted accessories

Combined with ROFI Face Mask, the ROFI Armadillo vest provides an advanced protection combined with high comfort and flexibility to work freely in the mine field. The design facilitates protection for the deminers when in upright position operating the metal detector, as well as in both squatting and kneeling position during prodding.