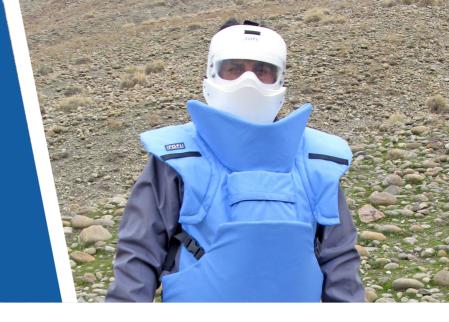

## Description

The **ROFI Armadillo** vest provides the best protection combined with high comfort and flexibility to work freely in the mine field. The design facilitates protection for the deminers when in upright position operating the metal detector, as well as in both squatting and kneeling position during prodding. To ensure best possible comfort, the Armadillo comes with a stand-off liner and a special ventilation channel.

**ROFI Armadillo** consists of a vest unit covering the upper body, shoulders and neck, and a lower protection panel that cover the abdomen, sides and groin.

**ROFI Armadillo Panty** deminer suit consists of vest as standard Armadillo vest and panty protecting down to the knees.

## Highlighted accessories

Combined with ROFI Face Mask, the ROFI Armadillo vest provides an advanced protection combined with high comfort and flexibility to work freely in the mine field. The design facilitates protection for the deminers when in upright position operating the metal detector, as well as in both squatting and kneeling position during prodding.