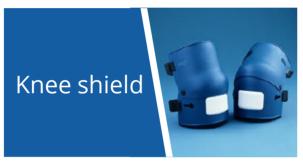

Articulated rigid shell connected by a pivot assembly that protects the knee. A thick shock absorbing foam pad that protects the user and gives cushion against hard impact. Elastic straps make the knee shields ideal for kneeling for long periods of time. Protects against: Glass, rocks, sharp objects, sparks, metal edges blows and impact.