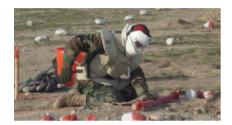

## Description

The **ROFI Armadillo** vest provides the best protection combined with high comfort and flexibility to work freely in the mine field. The design facilitates protection for the deminers when in upright position operating the metal detector, as well as in both squatting and kneeling position during prodding. To ensure best possible comfort, the Armadillo comes with a stand-off liner and a special ventilation channel.

### Areas of use

- : Manual demining in humanitarian operations
- : Suitable for use in tropic areas with focus on comfort and flexibility