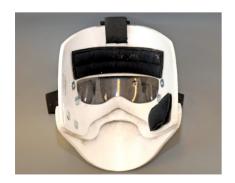

## Description

**ROFI Face Mask** is now offered in a new improved design featuring a sun cap for increased comfort and working conditions.

The main benefits of **ROFI Face Mask** are:

- Low weight
- Effective ventilation exhaled air
- Visor is much closer to the eyes, reducing transparent area by 80%, reducing glare, irritation due to scratches and distortion
- Adjustable in size one size fits all
- Direct ventilation of breath (heat, moiture and CO2)
- Protects face against the sun
- Reflects radiated heat
- Optical component protected and easily replaceable