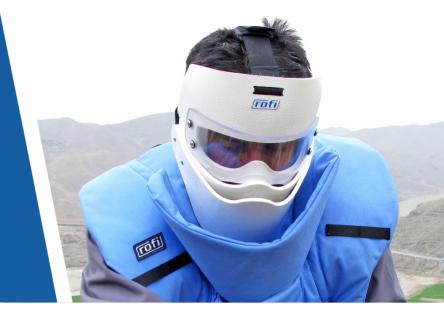

## Description

**ROFI Face Mask** is now offered in a new improved design featuring a sun cap for increased comfort and working conditions.

The main benefits of **ROFI Face Mask** are:

- Low weight
- Effective ventilation exhaled air
- Visor is much closer to the eyes, reducing transparent area by 80%, reducing glare, irritation due to scratches and distortion
- Adjustable in size one size fits all
- Direct ventilation of breath (heat, moiture and CO2)
- Protects face against the sun
- Reflects radiated heat
- Optical component protected and easily replaceable