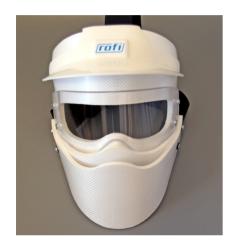

## Description

**ROFI Face Mask** is now offered in a new improved design featuring a sun cap for increased comfort and working conditions.

The main benefits of **ROFI Face Mask** are:

- Low weight
- Effective ventilation exhaled air
- Visor is much closer to the eyes, reducing transparent area by 80%, reducing glare, irritation due to scratches and distortion
- Adjustable in size one size fits all
- Direct ventilation of breath (heat, moiture and CO2)
- Protects face against the sun
- Reflects radiated heat
- Optical component protected and easily replaceable

#### **Ergonomics**

Low weight and adjustable in size, one size fits all