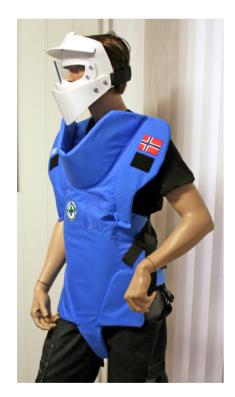

## Description

The ROFI Ravelin MKII demining vest is designed on request from Norwegian Peoples Aid, NPA, in order to meet the specific requirements for demining in tropical climate. The design is a combination of our two models Ravelin and Armadillo. The vest facilitates protection for the deminers when in upright position operating the metal detector, as well as in both squatting and kneeling position during prodding.

The ROFI Ravelin MKII protective clothing consists of a vest unit covering the front, abdomen, sides, shoulders and neck, and a lower protection panel that cover the abdomen, sides and groin.

We offer two different versions of the ROFI Ravelin vest:

## Highlighted accessories

Combined with **ROFI Facace mask**, the ROFI Armadillo vest provides the best protection combined with high comfort and flexibility to work freely in the mine field. The design facilitates protection for the deminers when in upright position operating the metal detector, as well as in both squatting and kneeling position during prodding.