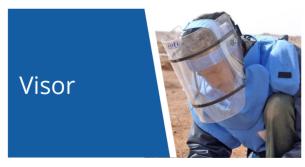

## Highlighted accessories

Combined with **ROFI Facace mask**, the ROFI Armadillo vest provides the best protection combined with high comfort and flexibility to work freely in the mine field. The design facilitates protection for the deminers when in upright position operating the metal detector, as well as in both squatting and kneeling position during prodding.

### Accessories

• Face Mask

: Knee pads

Visor

: Transport bag