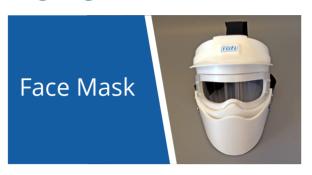

## Highlighted accessories

Combined with **ROFI Facace mask**, the ROFI Armadillo vest provides the best protection combined with high comfort and flexibility to work freely in the mine field. The design facilitates protection for the deminers when in upright position operating the metal detector, as well as in both squatting and kneeling position during prodding.

### Accessories

• Face Mask

: Knee pads

Visor

: Transport bag