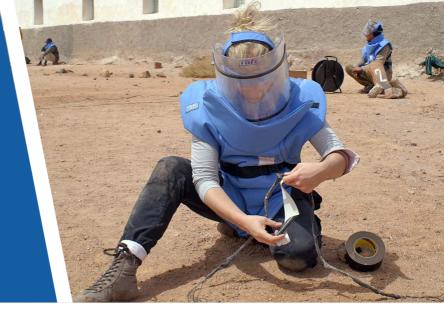

## Description

The ROFI Ravelin MKII demining vest is designed on request from Norwegian Peoples Aid, NPA, in order to meet the specific requirements for demining in tropical climate. The design is a combination of our two models Ravelin and Armadillo. The vest facilitates protection for the deminers when in upright position operating the metal detector, as well as in both squatting and kneeling position during prodding.

The ROFI Ravelin MKII protective clothing consists of a vest unit covering the front, abdomen, sides, shoulders and neck, and a lower protection panel that cover the abdomen, sides and groin.

We offer two different versions of the ROFI Ravelin vest:

### Areas of use

- : Manual demining in humanitarian operations
- : Suitable for use in tropic areas with focus on comfort and flexibility