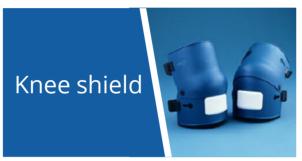

Articulated rigid shell connected by a pivot assembly that protects the knee. A thick shock absorbing foam pad that protects the user and gives cushion against hard impact. Elastic straps make the **knee shields** ideal for kneeling for long periods of time. Protects against: Glass, rocks, sharp objects, sparks, metal edges blows and impact.

### Accessories

• Face Mask

: Knee pads

Visor

: Transport bag