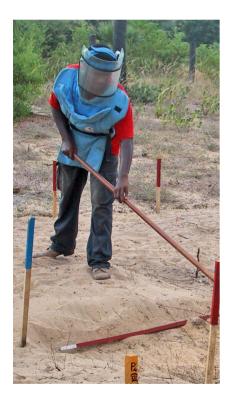

### Description

The **ROFI Ravelin** demining vest is designed in order to meet the specific requirements for demining in tropical climate. The design facilitates protection for the deminers when in upright position operating the metal detector, as well as in both squatting and kneeling position during prodding.

### Areas of use

 Manual demining in humanitarian operations • Suitable for use in tropic areas with focus on comfort and flexibility