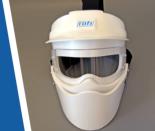

### Highlighted accessories

Face Mask

Knee shield

Transport bag

Combined with **ROFI Facace mask**, the ROFI Armadillo vest provides the best protection combined with high comfort and flexibility to work freely in the mine field. The design facilitates protection for the deminers when in upright position operating the metal detector, as well as in both squatting and kneeling position during prodding.