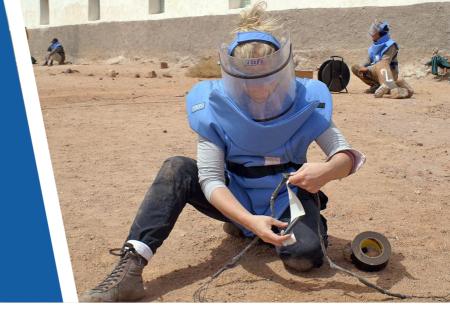

### Description

The **ROFI Ravelin** demining vest is designed in order to meet the specific requirements for demining in tropical climate. The design facilitates protection for the deminers when in upright position operating the metal detector, as well as in both squatting and kneeling position during prodding.

The **ROFI Ravelin** protective clothing consists of a vest unit covering the front, abdomen, sides, shoulders and neck, including a second collar functioning as the connection between the clothing and the Face Mask or visor.

### Areas of use

 Manual demining in humanitarian operations • Suitable for use in tropic areas with focus on comfort and flexibility