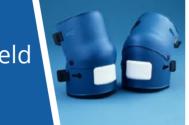

Articulated rigid shell connected by a pivot assembly that protects the knee. A thick shock absorbing foam pad that protects the user and gives cushion against hard impact. Elastic straps make the **knee shields** ideal for kneeling for long periods of time. Protects against: Glass, rocks, sharp objects, sparks, metal edges blows and impact.