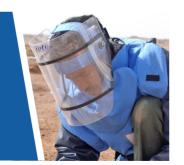

### Description

The **ROFI Ravelin** demining vest is designed in order to meet the specific requirements for demining in tropical climate. The design facilitates protection for the deminers when in upright position operating the metal detector, as well as in both squatting and kneeling position during prodding.

The **ROFI Ravelin** protective clothing consists of a vest unit covering the front, abdomen, sides, shoulders and neck, including a second collar functioning as the connection between the clothing and the Face Mask or visor.